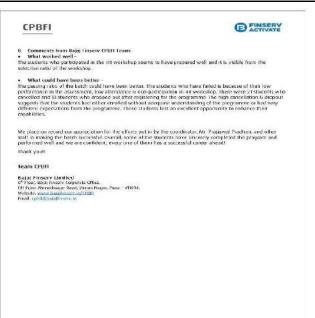

BEYOND

PRINSERV ACTIVATE

Certificate Programme in Banking, Finance and Insurance (CPBFI)
BATCH PERFORMANCE REPORT

We are pleased to note that more than half the students, that provided feedback, 'strongly' agree that pinning CPBB' was a right decision.
 The students have given good feedback to all the faculties.

We place on record our appreciation for the efforts put in by the coordinator Prof. PRAJAWAL PRACHAN, and other staff in making the batch successful. Overall, wome of the students have sincerely completed the program and performed well and we are confident, every one of them has a successful career shaked? Thank youl!