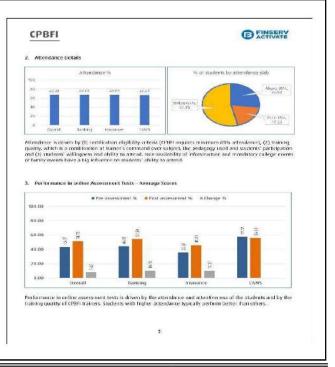

### PERFORMANCE REPORT OF 2<sup>ND</sup> BATCH OF CPBFI

| Attendance Details                                                                                    | ATCH PERFORN                                                   |                                                                                    |                              |        |
|-------------------------------------------------------------------------------------------------------|----------------------------------------------------------------|------------------------------------------------------------------------------------|------------------------------|--------|
| Course                                                                                                | Attendance %                                                   | Attendance Slab                                                                    | % of students                |        |
| Overview of Retail Banking<br>Overview of Insurance                                                   | 92.66<br>78.92                                                 | 8elow 65%<br>65 – 75%                                                              | 18.92                        | 1      |
| Detroited of Insurance                                                                                | 78.92                                                          | 75 - 85%                                                                           | 5.41                         | -      |
| Norkolace Scills                                                                                      | 7,0,00                                                         |                                                                                    |                              | 1      |
|                                                                                                       |                                                                | Above 85%                                                                          | 59.46                        |        |
| Youd                                                                                                  | 81.08                                                          | Total                                                                              | 4 100.00                     |        |
| Course Name                                                                                           | Scores before                                                  | Scores after training                                                              | ng Improveme                 |        |
| Course Name                                                                                           | CONTRACTOR CONTRACTOR                                          | Scores after training                                                              | ng Improveme                 | 110    |
|                                                                                                       | training                                                       |                                                                                    | A CONTRACTOR                 | 17     |
| Course Name.  Overview of Retail Banking  Overview of Insurance                                       | CONTRACTOR CONTRACTOR                                          | Scores after training                                                              | 8.83<br>4.14                 | ***    |
| Overview of Retail Banking<br>Overview of Insurance<br>Communication and                              | training<br>S0.08                                              | 58.91                                                                              | 8.83                         |        |
| Overview of Retail Banking<br>Overview of Insurance<br>Communication and<br>Morkplace skills          | training<br>SCLDB<br>37.81<br>45.47                            | 58.91<br>41.95<br>52.03                                                            | 8.83<br>4.14<br>6.56         |        |
| Overview of Retail Banking<br>Overview of Insurance<br>Communication and                              | training<br>SC.DB<br>37.81<br>45.47<br>44.25                   | 58.91<br>41.95<br>52.03<br>50.75                                                   | 8.83<br>4.14<br>6.56<br>6.90 |        |
| Overview of Retail Banking<br>Overview of Insurance<br>Communication and<br>Workplace skills<br>Total | training SCLDB 37.81 45.47 44.25 44.25 actests is diven by the | 58.91<br>41.95<br>52.03<br>50.75<br>Strong and attents<br>her attendance typically | 8.83<br>4.14<br>6.56<br>6.50 | and by |
| Overview of Retail Banking                                                                            | training<br>S0.08                                              | 58.91                                                                              | 8.83                         |        |