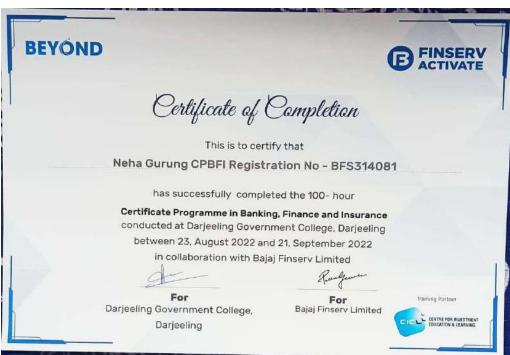

### Samples of Certificate of Completion

Impirellana

Darjeeling - 734 101, West Bengal, INDIA.

Phone / Fax : (0354) 2254078 (0354) 2254019

Email: dgc.principal@gmail.com

# Office of the Principal Darjeeling Government College

Phone / Fax : (0354) 2254078 (0354) 2254019 Email : dgc.principal@gmail.com

Darjeeling - 734 101, West Bengal, INDIA.

| 21 | 545 | Namit Rai              | BFS314080 | 52.38  | 38.00        | FAIL |
|----|-----|------------------------|-----------|--------|--------------|------|
| 22 | 545 | Neha Gurung            | BFS314081 | 90.48  | 63.00        | PASS |
| 23 | 545 | Nima Lakki Tamang      | BFS314082 | 61.90  | 52.00        | FAIL |
| 24 | 545 | Nishal Sharma          | BFS314083 | 42.86  | 11.00        | FAIL |
| 25 | 545 | Nishant Ghatani        | BFS314084 | 95.24  | 41.00        | PASS |
| 26 | 545 | Passang Dupchen Tamang | BFS314085 | 71.43  | 42.00        | FAIL |
| 27 | 545 | Pema Dorjay Bomzon     | BFS314086 | 66.67  |              | FAIL |
| 28 | 545 | Phuchung Sherpa        | BFS314087 | 85.71  | 56.00        | PASS |
| 29 | 545 | Prabin Tamang          | BFS314088 | 90.48  | 60.00        | PASS |
| 30 | 545 | Pranita Limbu          | BFS314089 | 28.57  |              | FAIL |
| 31 | 545 | Prashant Rai           | BFS314090 | 61.90  | 52.00        | FAIL |
| 32 | 545 | Pratham Lakandri       | BFS314091 | 85.71  | 69.00        | PASS |
| 33 | 545 | Rahul Kumar Sah        | BFS314092 | 85.71  | 69.00        | PASS |
| 34 | 545 | Rahul Prasad           | BFS314093 | 100.00 | 54.00        | PASS |
| 35 | 545 | Ritik Prasad           | BFS314094 | 61.90  | 58.00        | FAIL |
| 36 | 545 | Riwash Rana            | BFS314095 | 33.33  | 46.00        | FAIL |
| 37 | 545 | Riya Yonzon            | BFS314096 | 33.33  |              | FAIL |
| 38 | 545 | Roshika Chettri        | BFS314097 | 85.71  |              | FAIL |
| 39 | 545 | Rushil Gurung          | BFS314098 | 100.00 | 67.00        | PASS |
| 40 | 545 | Sabnam Bano            | BFS314099 | 100.00 | 61.00        | PASS |
| 41 | 545 | Sagar Sarwan           | BFS314100 | 95.24  | 57.00        | PASS |
| 42 | 545 | Sangay Tamang          | BFS314101 | 23.81  |              | FAIL |
| 43 | 545 | Sangay Wangdak         | BFS314102 | 90.48  | 5.00         | FAIL |
| 44 | 545 | Sanker Rasaily         | BFS314103 | 95.24  | 61.00        | PASS |
| 45 | 545 | Satyendra Rai          | BFS314104 | 52.38  | 50.00        | FAIL |
| 46 | 545 | Sewang Rai             | BFS314105 | 42.86  | 31.00        | FAIL |
| 47 | 545 | Shahnawaz Sheikh       | BFS314106 | 85.71  | 63.00        | PASS |
| 48 | 545 | Sharup Chettri         | BFS314107 | 66.67  |              | FAIL |
| 49 | 545 | Sneha Mandal           | BFS314108 | 71.43  | 51.00        | PASS |
| 50 | 545 | Sonam Bordoloi         | BFS314109 | 23.81  | 20.00        | FAIL |
| 51 | 545 | Soumi Chakraborty      | BFS314110 | 80.95  | 39.00        | FAIL |
| 52 | 545 | Subam Chhetri          | BFS314111 | 80.95  | 48.00        | PASS |
| 53 | 545 | Suvektsha Pokhrel      | BFS314112 | 11.42  | <del>.</del> | FAIL |
| 54 | 545 | Urvashi Raj Gupta      | BFS314113 |        |              | FAIL |