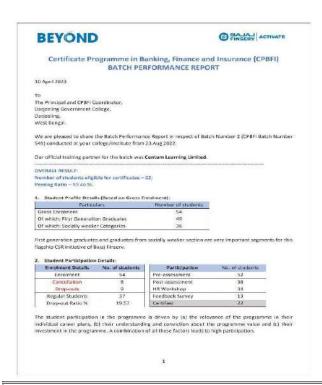

**Introduction:** The Certificate Programme in Banking, Finance, and Insurance (CPBFI) conducted in our college, in collaboration with Bajaj Finserv Limited, aimed at providing comprehensive training to graduates, especially first-generation graduates, across India. The programme, spanning from September 6th, 2021, to October 21st, 2021, and from August 23rd, 2022, to October 6th, 2022, was designed to enhance employability for the Banking, Financial Services, and Insurance (BFSI) sector.

| Serial<br>NO. | Batch No                                         | Period from | Period to  | No of students enrolled | No of students completed |
|---------------|--------------------------------------------------|-------------|------------|-------------------------|--------------------------|
| 1.            | 1 <sup>st</sup> Batch (303) online<br>2021-2022  | 06.09.2021  | 21.10.2021 | 52                      | 09                       |
| 2.            | 2 <sup>nd</sup> Batch (545) offline<br>2022-2023 | 23.08.2022  | 06.10.2022 | 54                      | 22                       |