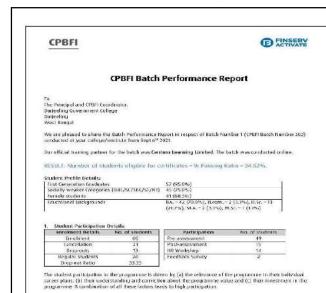

### PERFORMANCE REPORT OF 1ST BATCH OF CPBFI

Junjiwellowa

Darjeeling - 734 101, West Bengal, INDIA.

Phone / Fax: (0354) 2254078 (0354) 2254019

Email: dgc.principal@gmail.com

| Serial<br>NO. | Batch No                                         | Period from | Period to  | No of students enrolled | No of students completed |
|---------------|--------------------------------------------------|-------------|------------|-------------------------|--------------------------|
| 1.            | 1 <sup>st</sup> Batch (303) online<br>2021-2022  | 06.09.2021  | 21.10.2021 | 52                      | 09                       |
| 2.            | 2 <sup>nd</sup> Batch (545) offline<br>2022-2023 | 23.08.2022  | 06.10.2022 | 54                      | 22                       |