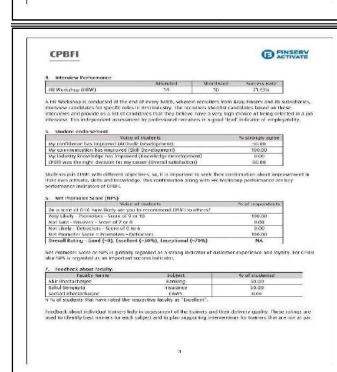

### PERFORMANCE REPORT OF 2<sup>ND</sup> BATCH OF CPBFI

| Attendance Details                                                                                    | ATCH PERFORN                                                   |                                                                                    |                              |        |
|-------------------------------------------------------------------------------------------------------|----------------------------------------------------------------|------------------------------------------------------------------------------------|------------------------------|--------|
| Course                                                                                                | Attendance %                                                   | Attendance Slab                                                                    | % of students                |        |
| Overview of Retail Banking<br>Overview of Insurance                                                   | 92.66<br>78.92                                                 | 8elow 65%<br>65 – 75%                                                              | 18.92                        | 1      |
| Detroited of Insurance                                                                                | 78.92                                                          | 75 - 85%                                                                           | 5.41                         | -      |
| Norkolace Scills                                                                                      | 7,0,00                                                         |                                                                                    |                              | 1      |
|                                                                                                       |                                                                | Above 85%                                                                          | 59.46                        |        |
| Youd                                                                                                  | 81.08                                                          | Total                                                                              | 4 100.00                     |        |
| Course Name                                                                                           | Scores before                                                  | Scores after training                                                              | ng Improveme                 |        |
| Course Name                                                                                           | CONTRACTOR CONTRACTOR                                          | Scores after training                                                              | ng Improveme                 | 110    |
|                                                                                                       | training                                                       |                                                                                    | A CONTRACTOR                 | 17     |
| Course Name.  Overview of Retail Banking  Overview of Insurance                                       | CONTRACTOR CONTRACTOR                                          | Scores after training                                                              | 8.83<br>4.14                 | ***    |
| Overview of Retail Banking<br>Overview of Insurance<br>Communication and                              | training<br>S0.08                                              | 58.91                                                                              | 8.83                         |        |
| Overview of Retail Banking<br>Overview of Insurance<br>Communication and<br>Morkplace skills          | training<br>SCLDB<br>37.81<br>45.47                            | 58.91<br>41.95<br>52.03                                                            | 8.83<br>4.14<br>6.56         |        |
| Overview of Retail Banking<br>Overview of Insurance<br>Communication and                              | training<br>SC.DB<br>37.81<br>45.47<br>44.25                   | 58.91<br>41.95<br>52.03<br>50.75                                                   | 8.83<br>4.14<br>6.56<br>6.90 |        |
| Overview of Retail Banking<br>Overview of Insurance<br>Communication and<br>Workplace skills<br>Total | training SCLDB 37.81 45.47 44.25 44.25 actests is diven by the | 58.91<br>41.95<br>52.03<br>50.75<br>Strong and attents<br>her attendance typically | 8.83<br>4.14<br>6.56<br>6.50 | and by |
| Overview of Retail Banking                                                                            | training<br>S0.08                                              | 58.91                                                                              | 8.83                         |        |

BEYOND BEALAN ACTIVATE

Certificate Programme in Banking, Finance and Insurance (CPBFI)
BATCH PERFORMANCE REPORT

| Voice of students                                                 | % strongly agree |
|-------------------------------------------------------------------|------------------|
| My confidence has improved (Attitude Development)                 | 61.54            |
| My communication has improved (Skill Development)                 | 69.23            |
| My industry knowledge has improved (Knowledge Development)        | 46.15            |
| CPBFI was the right decision for my career (Overall satisfaction) | 69.23            |

Students join CPBP with different objectives, so, it is important to seek their confirmation about improvement in their own attitude, skiels and knowledge. This confirmation along with HR Workshop performance set by performance indication of CPBPI.

| Voice of students                                                   | % of<br>respondents |
|---------------------------------------------------------------------|---------------------|
| On a scale of 0-10 how likely are you to recommend CPBFI to others? |                     |
| Very Likely - Promoters - Score of 9 or 10                          | 76.92               |
| Not Likely - Detractors - Score of 6 to 6                           | 0.00                |
| Net Promoter Score = Promoters - Detractors                         | 76.92               |
| Overall Rating - Good (>0), Excellent (>50%), Exceptional (>70%)    | Exceptional         |

Not Promoter Score or NPS is globally regarded as a strong indicator of customer experience and loyalty. For CPSFI also NPS is regarded as an important success indicator.

#### 8. Feechack about faculty:

| Faculty Name       | Subject   | % of students# |
|--------------------|-----------|----------------|
| ABIR BHATTACHARJEE | Banking   | 76.92          |
| RAHUL SENGUPTA     | Insurance | 61.54          |
| ASMITA SEN GUPTA   | CAWS      | 61.54          |

Feedback about individual trainers help in assessment of the trainers and their delivery quality. These ratings are used to identify best trainers for each subject and to plan supporting interventions for trainers that are not at part.